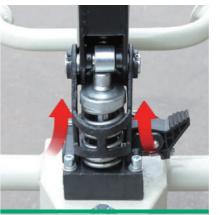

Casters with brake devices High quality durable casters, suitable for various operating environments, making pushing easier; equipped with brake devices for safer transportation

High quality polyurethane wheel Wheel body with dual sealed independent bearings, providing smooth rolling and good durability