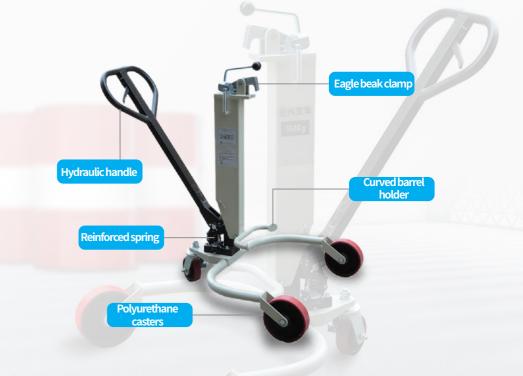

Thickened hydraulic springs Strong hydraulic lifting performance, rapid and stable rebound; hydraulic lifting, safer and more convenient

**Lightweight and convenient, easy handling** Small size, many uses, suitable for a variety of situations

Hydraulic handle is comfortable to hold mfortable to use, easy to pull, stable lifting and lowering speed, manoeuvrable

Clamps firmly and does not release easily Buckling and self-locking eagle beak grips tightly and is durable with good wear resistance

Casters with brake devices High quality durable casters, suitable for various operating environments, making pushing easier; equipped with brake devices for safer transportation

High quality polyurethane wheel Wheel body with dual sealed independent bearings, providing smooth rolling and good durability

Carefully selected high-quality thickened steel Reinforced load-bearing mechanical arm welding, not easily deformed