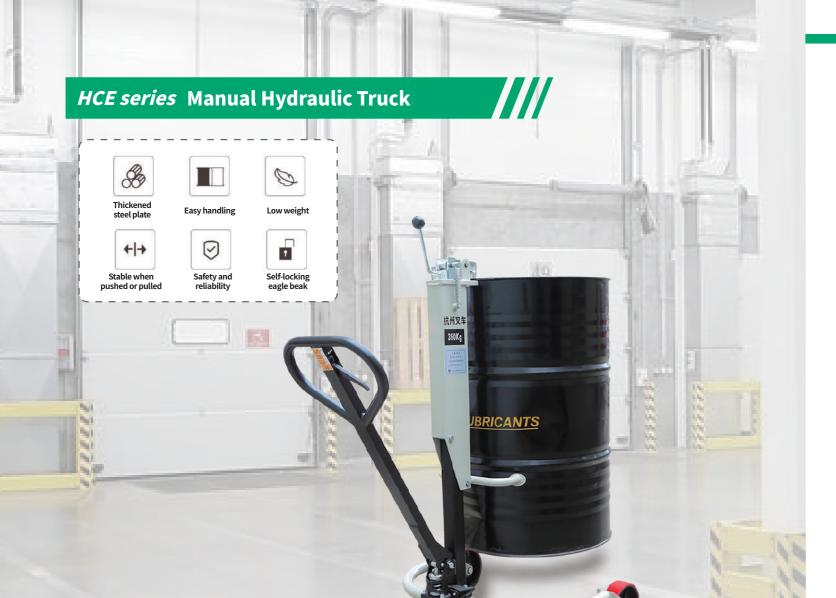

Thickened hydraulic springs Strong hydraulic lifting performance, rapid and stable rebound; hydraulic lifting, safer and more convenient

**Lightweight and convenient, easy handling** Small size, many uses, suitable for a variety of situations