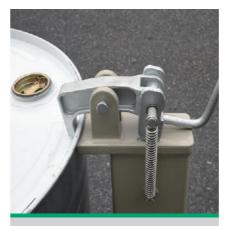

Thickened hydraulic springs Strong hydraulic lifting performance, rapid and stable rebound; hydraulic lifting, safer and more convenient

**Lightweight and convenient, easy handling** Small size, many uses, suitable for a variety of situations

Hydraulic handle is comfortable to hold mfortable to use, easy to pull, stable lifting and lowering speed, manoeuvrable

Clamps firmly and does not release easily Buckling and self-locking eagle beak grips tightly and is durable with good wear resistance