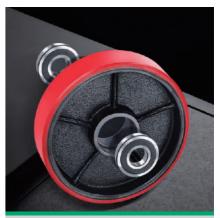

Casters with brake devices High quality durable casters, suitable for various operating environments, making pushing easier; equipped with brake devices for safer transportation

High quality polyurethane wheel Wheel body with dual sealed independent bearings, providing smooth rolling and good durability