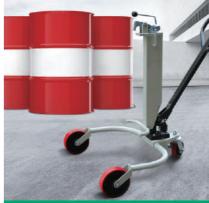

Casters with brake devices High quality durable casters, suitable for various operating environments, making pushing easier; equipped with brake devices for safer transportation

High quality polyurethane wheel Wheel body with dual sealed independent bearings, providing smooth rolling and good durability